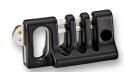

Locking Device : Push-to-lock Lock Housing : Chrome Plated

Its patented cable security management adapter locks your mouse, keyboard, headset, power and network cable. It is extremely easy to install and keeps your gear safe

Model : Trapper TA868
Lock Device : Slide mechanism

Lock Material : High Quality hardened steel and light

weiaht.

Acrylonitrile Butadienl Styrene (ABS)

Lock Dimension: W60 x H30 x (D26 x 10)mm

3. Security slot adapter for equipment without security slot.