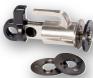

# **OPTIONAL ACCESSORIES:**

 Its patented multi-purpose slot security adaptor is ideal to secure monitor, notebook, mouse, keyboard and headset cable.

Model : MA5

Material : High Quality Hardened Steel
Size : W43.2 x H13.6 x (D17 x 22)mm