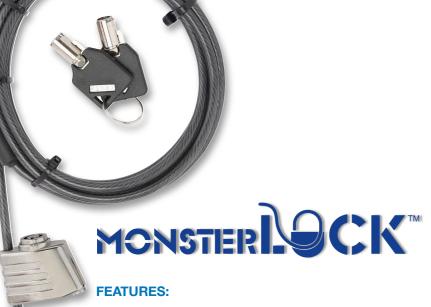

# ✓ Patented Adjustable & Detachable Security Locking Device

- Adjustable locking cable and versatile security cable lock
- Detachable cable & adjustable security loop deters against theft of your computer and other electronic devices
- Ideal to secure two (2) or more electronic devices
- Unique patented adjustable & detachable security locking device comes with two (2) identical keys.
- Master key function available (Optional)

# **Detachable Cable & Adjustable Security Loop**

Model : DA5

Material : High Quality Hardened Steel Size : W36.8 x H29 x D15.5 mm

Length of Steel cable : 2000 mm

Cable Diameter : 5mm

Cable Coating : PVC

Locking Device : Single key lock Lock Housing : Chrome Plated

Key : Two (2) Identical Keys

\*\* Master Key Function (Optional)

\*\* Custom made length and diameter available upon request