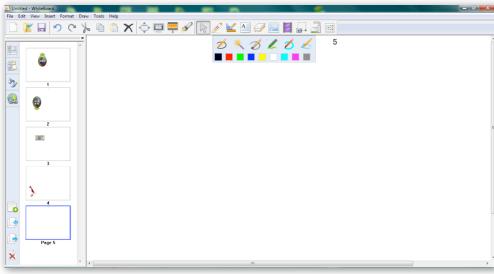

# **Flexible Writing Size**

PORTABLE TOUCHS Software allows users to select the size of the pen-tip to control size of handwriting.

### eBoard SOFTWARE

A powerful and easy-to-use software that can be integrated with MS Office. PORTABLE TOUCHS software allows users to simultaneously write, erase, manipulate and move objects on the interactive whiteboard surface. The Electronic Stylus also has the right and left mouse buttons, making maneuvering, editing and other mouse function easily accessible. Annotations, notes and content can be easily saved directly into Microsoft PowerPoint, Word, Excel etc.