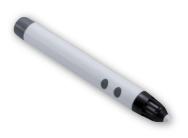

#### **Electronic Stylus**

Dimensions (mm) Net Weight Tracking Technology Ultrasonic Frequency IR Frequency Transmission Speed Power Consumption Power L157 x Ø18 mm 28g (Exclude Battery) Infrared + Ultrasonic 40 KHz 38 KHz 60 Points Per Second 20 mA AAA battery 1.5 x 1

Electronic Stylus