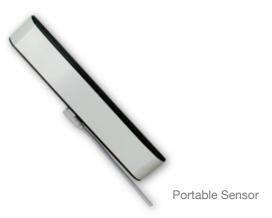

#### **Portable Sensor Specification**

Model Type Tracking Technology Resolution Accuracy Frequency

Response Time Interface Power Consumption System OS Sensor Dimension Projection Screen Size Sensor Unit Net Weight Certificates PORTABLE TOUCHS Infrared + Ultrasonic 4096 x 4096 ±1.5mm Ultrasonic :40 KHz Infrared : 38 KHz Per Inch over 200 Lines USB 2.0 or 2.4ghz Wireless USB 5V, Operating Current: 60mA Windows XP / Vista / Win-7, Linux, MAC 210 x 39 x 9.8 mm Free Size –Up To 100 63g FCC, CE and RoHS