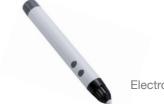

#### **Electronic Stylus**

Dimensions (mm) Net Weight Tracking Technology Ultrasonic Frequency IR Frequency Transmission Speed Power Consumption Power L157 x Ø18 mm 28g (Exclude Battery) Infrared + Ultrasonic 40 KHz 38 KHz 60 Points Per Second 20 mA AAA battery 1.5 x 1

Electronic Stylus