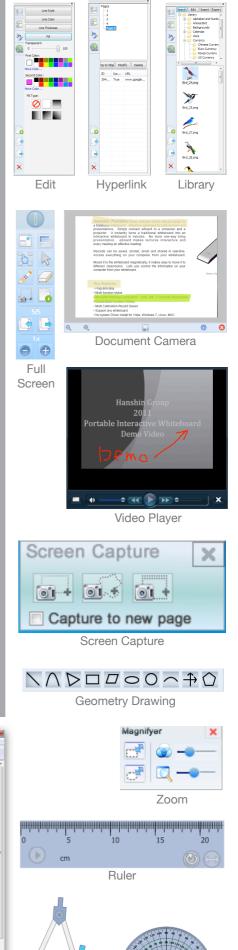

#### **FEATURES**

- Toolbar Customization
- Shape Recognition
- Laser Pen
- Multi page toolbar
- File Management
- Scale Measure
- Ranging Measure
- Protractor Measure
- Page Tools
- Color Selection
- Pen and Line Selection
- Geometry Drawings
- Background Selection
- Live Video Player & Drawing
- Screen Recorder
- Screen Capture
- Zoom in/out
- Easy Create animation for any format clipart or object
- Import document format: Words, Excel, PPT, PDF (Office 03/07/10)
- Image : jpg, jpeg , bmp, gif, png, wmf, tiff,
- Video : mov, wmv, asf, mov, mpg, mpeg, avi, swf.
- Audio: wma,wav,mp3

Compass

Protractor